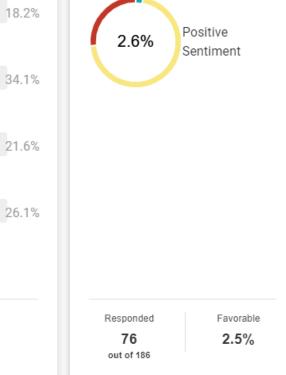

out of 186

How many hours per week do you spend completing your charting outside of normal business hours?

Favorable

2.3%

Responded **88** out of 186 The EHR enables me to deliver high quality care.

| Strongly Disagree |           |
|-------------------|-----------|
| 1 1               | 10.2%     |
| 2 2               | 9.1%      |
| 3 3               | 34.1%     |
| 4 4               | 28.4%     |
| 5 5               | 18.2%     |
| Strongly Agree    |           |
|                   |           |
|                   |           |
| Responded Average | Favorable |