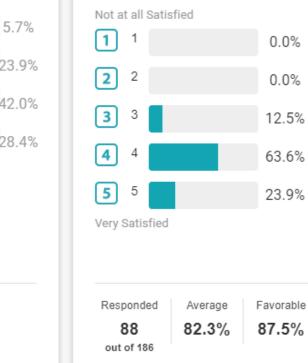

How satisfied are you with the amount of autonomy you have while providing patient care?

| Not at all Satisfied        |  |
|-----------------------------|--|
| <b>1</b> 1 1.1%             |  |
| 2 2 3.4%                    |  |
| <b>3</b> 3 1.1%             |  |
| 4 46.6%                     |  |
| 5 5 47.7%                   |  |
| Very Satisfied              |  |
|                             |  |
|                             |  |
| Responded Average Favorable |  |
| 88 87.3% 94.3%              |  |
| out of 186                  |  |

How satisfied are you with the control you have over your workday?