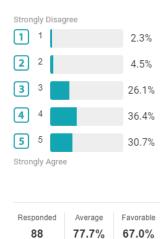

88

out of 186

The EHR is easy to learn.

Strongly Disagree 1 1 10.2% 2 2 20.5% 3 3 30.7% **4** 4 28.4% 5 5 10.2% Strongly Agree Responded Average Favorable 88 61.6% 38.6% out of 186

The EHR provides the analytics, quality measures and reporting I need.