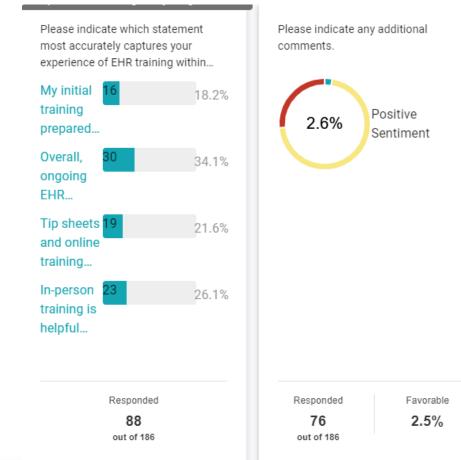

## Great Plains Health Data Network Provider Satisfaction Survey

- 4 Dimensions
- 31 Core Questions
  - 12 conditional (select 3-5)
- 47.3% response rate (88/186)