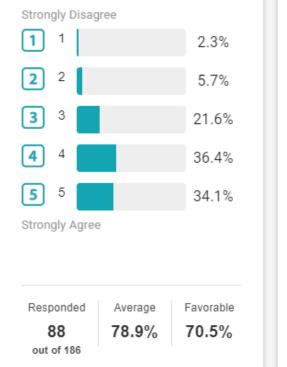

# **Quality of Care**

The organization provides the resources necessary for me to provide the highest quality of care t...

I am satisfied with the level of care our organization provides to patients.

out of 186

Implementation of practice standards has not diminished my autonomy and ability to choose the right treatment...

88 81.6%