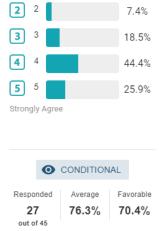

How likely is it that you would recommend your health center as a place of employment to a friend,...

**G-**« -

How likely is it that you would recommend your health center as a place to receive healthcare to a ... Not at all likely 1 1 0 0.0% 2 2 0 0.0% 3 3 3 11.1% [4] 4 40.7% 5 5 48.1% Very likely O CONDITIONAL Responded Favorable Average 27 87.4% 88.9% out of 45