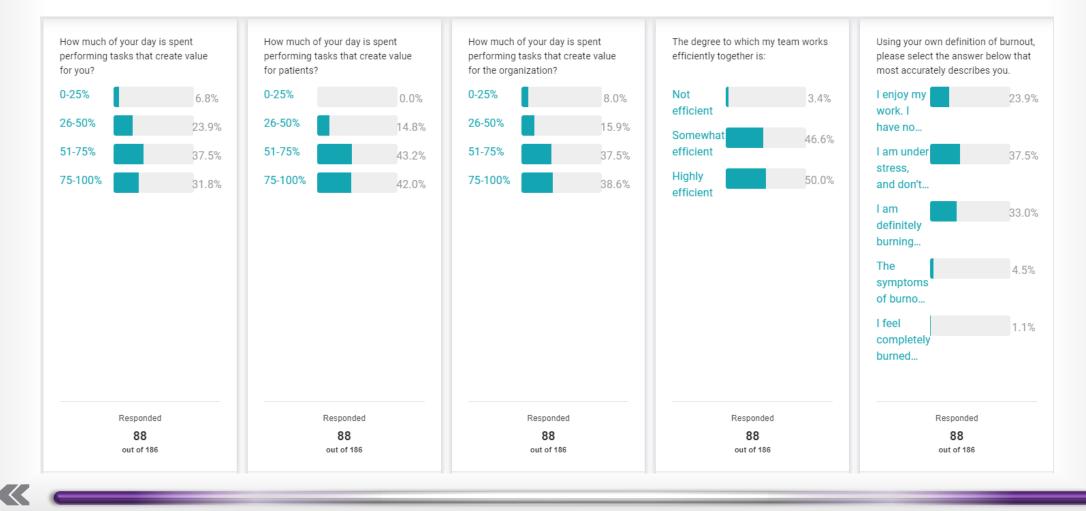

## **Patient Interaction**

What percentage of your time spent with a patient would you consider value-add time?

Responded

88

out of 186

How satisfied are your patients with the quality of time spent with you?

#### **Of Note**

- Approx. 25% respondents feel <50% of time with patient is value add time
- Does patient perspective align with clinician perspective?