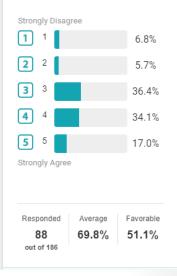

The EHR is available when I need it.

| Strongly Disagree | e       |           |
|-------------------|---------|-----------|
| 1 1               |         | 8.0%      |
| 2 2               |         | 11.4%     |
| 3 3               |         | 27.3%     |
| 4 4               |         | 34.1%     |
| 5 5               |         | 19.3%     |
| Strongly Agree    |         |           |
| Responded         | Average | Favorable |
|                   | 69.1%   | 53.4%     |
| out of 186        |         | 2211/0    |
|                   |         |           |