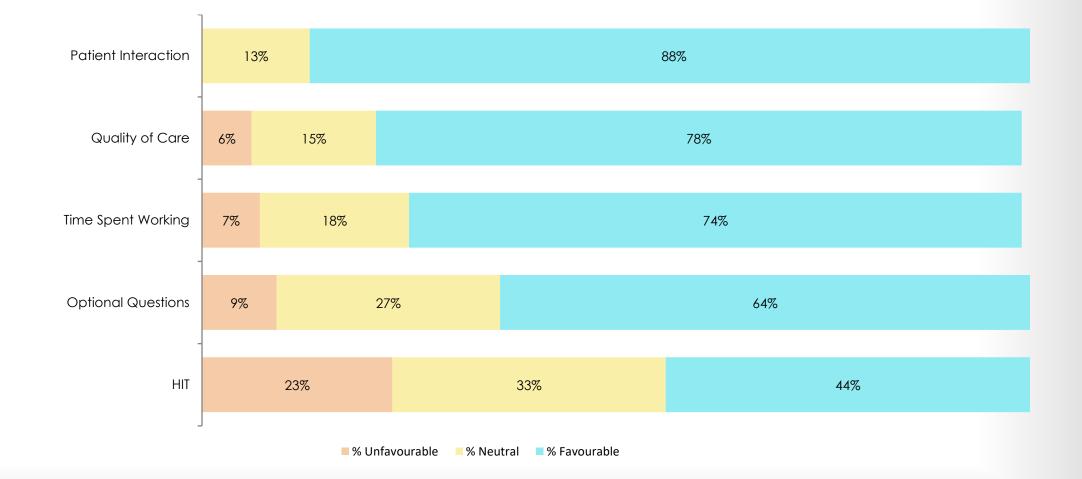

### **Opportunity to Influence Satisfaction**

Please select the top two dimensions that have the greatest influence on your satisfaction with the health center.

| Total        | Percentage                         |         |                              |                                                                                                                                                                                                                                                                                                                                                                                                                                                                                                                                                                                                                                                                                                                                                                                                                                                                                                                                                                                                                                                                                                                                                                                                                                                                                                                                                                                                                                                                                                                                                                                                                                                                                                                                                                                                                                                                                                                                                                                                                                                                                                                                |  |
|--------------|------------------------------------|---------|------------------------------|--------------------------------------------------------------------------------------------------------------------------------------------------------------------------------------------------------------------------------------------------------------------------------------------------------------------------------------------------------------------------------------------------------------------------------------------------------------------------------------------------------------------------------------------------------------------------------------------------------------------------------------------------------------------------------------------------------------------------------------------------------------------------------------------------------------------------------------------------------------------------------------------------------------------------------------------------------------------------------------------------------------------------------------------------------------------------------------------------------------------------------------------------------------------------------------------------------------------------------------------------------------------------------------------------------------------------------------------------------------------------------------------------------------------------------------------------------------------------------------------------------------------------------------------------------------------------------------------------------------------------------------------------------------------------------------------------------------------------------------------------------------------------------------------------------------------------------------------------------------------------------------------------------------------------------------------------------------------------------------------------------------------------------------------------------------------------------------------------------------------------------|--|
| View by:     | Select an attribute Job Function - |         |                              |                                                                                                                                                                                                                                                                                                                                                                                                                                                                                                                                                                                                                                                                                                                                                                                                                                                                                                                                                                                                                                                                                                                                                                                                                                                                                                                                                                                                                                                                                                                                                                                                                                                                                                                                                                                                                                                                                                                                                                                                                                                                                                                                |  |
| Job Function | n                                  | TINE    | a Shent Working Craiting Pre | ase realing to the transformed to the transformed to the transformation of the transformed to the transforme |  |
| Provider     |                                    | 14.8% 2 | 8.4% 20.5%                   | 6 4.5%                                                                                                                                                                                                                                                                                                                                                                                                                                                                                                                                                                                                                                                                                                                                                                                                                                                                                                                                                                                                                                                                                                                                                                                                                                                                                                                                                                                                                                                                                                                                                                                                                                                                                                                                                                                                                                                                                                                                                                                                                                                                                                                         |  |
| Nurse        |                                    | 3.4% 4  | 4.5% 1.1%                    | 0%                                                                                                                                                                                                                                                                                                                                                                                                                                                                                                                                                                                                                                                                                                                                                                                                                                                                                                                                                                                                                                                                                                                                                                                                                                                                                                                                                                                                                                                                                                                                                                                                                                                                                                                                                                                                                                                                                                                                                                                                                                                                                                                             |  |
| Unknown      |                                    | 19.3% 3 | 0.7% 30.7%                   | 6 11.4%                                                                                                                                                                                                                                                                                                                                                                                                                                                                                                                                                                                                                                                                                                                                                                                                                                                                                                                                                                                                                                                                                                                                                                                                                                                                                                                                                                                                                                                                                                                                                                                                                                                                                                                                                                                                                                                                                                                                                                                                                                                                                                                        |  |
| Mental Heal  | th Counselor                       | 3.4%    | 0% 3.4%                      | 0%                                                                                                                                                                                                                                                                                                                                                                                                                                                                                                                                                                                                                                                                                                                                                                                                                                                                                                                                                                                                                                                                                                                                                                                                                                                                                                                                                                                                                                                                                                                                                                                                                                                                                                                                                                                                                                                                                                                                                                                                                                                                                                                             |  |
| Total        |                                    | 40.9% 6 | 3.6% 55.7%                   | 6 15.9%                                                                                                                                                                                                                                                                                                                                                                                                                                                                                                                                                                                                                                                                                                                                                                                                                                                                                                                                                                                                                                                                                                                                                                                                                                                                                                                                                                                                                                                                                                                                                                                                                                                                                                                                                                                                                                                                                                                                                                                                                                                                                                                        |  |