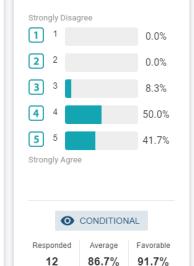

#### At work, my opinions seem to count.

Strongly Disagree 1 2.3% 2 2 2.3% 27.3% 3 3 4 38.6% 5 5 29.5% Strongly Agree O CONDITIONAL Responded Average Favorable 68.2% 44 78.2% out of 65

At the end of each day, I am able to deliver the quantity of care that patients require. Strongly Disagree 1 1 2.3% 2 2 0.0% 3 3 15.9% 4 4 50.0% 5 5 31.8%

O CONDITIONAL

Average

81.8%

Favorable

81.8%

Strongly Agree

Responded

44

out of 65

I have a sense of influence and input into key decisions to positively impact the quality of care we... Strongly Disagree 1 1 3.7%

Leadership is responsive to my questions/concerns and responses to them in a timely manner. Strongly Disagree 8.3% 2 2 16.7% 3 3 33.3% 4 4 41.7% 5 5 0 0.0% Strongly Agree O CONDITIONAL Favorable Responded Average 12 61.7% 41.7% out of 28