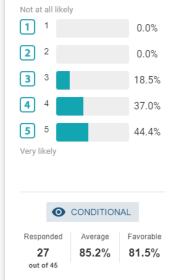

How likely is it that you would recommend your health center as a place of employment to a friend,...

**G-**« -

How likely is it that you would recommend your health center as a place to receive healthcare to a ... Not at all likely 1 1 0 0.0% 2 2 0 0.0% 3 3 3 11.1% [4] 4 40.7% 5 5 48.1% Very likely O CONDITIONAL Responded Favorable Average 27 87.4% 88.9% out of 45