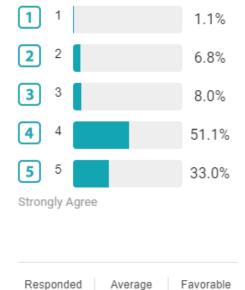

## **Patient Interaction**

What percentage of your time spent with a patient would you consider value-add time?

Responded

88

out of 186

How satisfied are your patients with the quality of time spent with you?