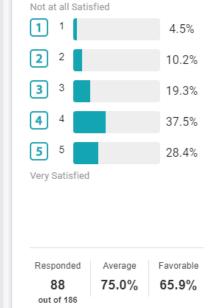

# **Time Spent Working**

How satisfied are you with the nature of the work you do?

| Not at all | Satisfied |       |
|------------|-----------|-------|
| 1 1        |           | 0.0%  |
| <b>2</b> 2 |           | 2.3%  |
| <b>3</b> 3 |           | 6.8%  |
| <b>4</b> 4 |           | 53.4% |
| <b>5</b> 5 |           | 37.5% |
| Very Satis | sfied     |       |

Average

85.2%

Favorable

90.9%

Responded

88

out of 186

How satisfied are you with the compensation you receive for the work you do?