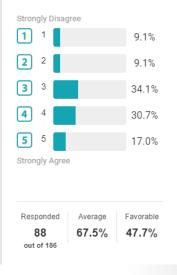

Strongly Disagree 1 1 8.0% 2 2 27.3% 3 3 42.0% **4** 4 14.8% 5 5 8.0% Strongly Agree Favorable Responded Average 57.5% 22.7% 88 out of 186

The EHR keeps my patients safe.

Strongly Disagree 1 1 8.0% **2** 2 27.3% 3 3 42.0% **4** 4 14.8% 5 5 8.0% Strongly Agree Favorable Responded Average 57.5% 22.7% 88 out of 186

The EHR keeps my patients safe.