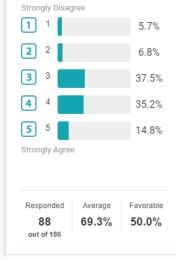

out of 186

How many hours per week do you spend completing your charting outside of normal business hours?

Favorable

2.3%

Responded **88** out of 186 The EHR enables me to deliver high quality care.

| Strongly Disagree |           |
|-------------------|-----------|
| 1 1               | 10.2%     |
| 2 2               | 9.1%      |
| 3 3               | 34.1%     |
| 4 4               | 28.4%     |
| 5 5               | 18.2%     |
| Strongly Agree    |           |
|                   |           |
|                   |           |
| Responded Average | Favorable |