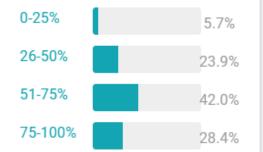

## **Patient Interaction**

What percentage of your time spent with a patient would you consider value-add time?

Responded

88

out of 186

How satisfied are your patients with the quality of time spent with you?

#### **Of Note**

- Approx. 25% respondents feel <50% of time with patient is value add time
- Does patient perspective align with clinician perspective?