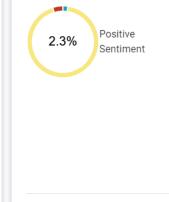

out of 186

How many hours per week do you spend completing your charting outside of normal business hours?

Favorable

2.3%

Responded **88** out of 186 The EHR enables me to deliver high quality care.

| Strongly Disagree |           |
|-------------------|-----------|
| 1 1               | 10.2%     |
| 2 2               | 9.1%      |
| 3 3               | 34.1%     |
| 4 4               | 28.4%     |
| 5 5               | 18.2%     |
| Strongly Agree    |           |
|                   |           |
|                   |           |
| Responded Average | Favorable |