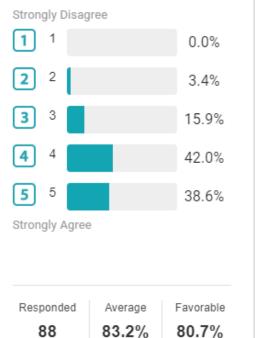

### Strategies

- Clinician/Patient focus group
  - Post visit assessments
- Risk balanced panels
- Decision support
- Care team modeling
- Pre-visit process
  - Planning
  - Registration/communication

I am proficient with the Electronic Health Record (EHR).